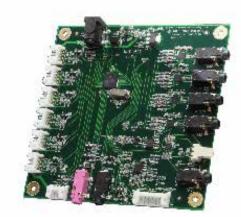

#### **SPECIFICATIONS**

- 4 Analog audio outputs
- 2 Audio inputs, 1 with Smart Aux Input
- Up to 6 buttons with LED's (4 input selectors, 2 volume control or media player content selecting)
- Up to 4 Rotary Encoders
- Supports Touch Panel operation
- 1 IR output, 1 control output
- Power supply: 12V

#### **MECHANICAL**

Dimensions: L = 4", W = 4", H = .5"

WWW.BDS.US