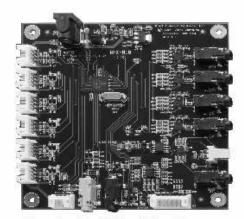

# **FEATURES AND SPECIFICATIONS**

### **FEATURES**

- 4 audio outputs with 4 independently controlled amplifiers
- Push Button, Proximity Touch Button, Touch Panel or Rotary Encoder control
- Control of products via IR or Direct Control
- Integrates with a media player for content and volume control
- Smart autosensing Aux Input function
- Designed for merchandising applications

#### **SPECIFICATIONS**

- 4 Analog audio outputs
- 2 Audio inputs, 1 with Smart Aux Input
- Up to 6 buttons with LED's (4 input selectors, 2 volume control or media player content selecting)
- Up to 4 Rotary Encoders
- Supports Touch Panel operation
- 1 IR output, 1 control output
- Power supply: 12V