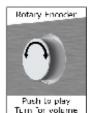

### **FEATURES**

- 4 audio outputs with 4 independently controlled amplifiers
- Push Button, Proximity Touch Button, Touch Panel or Rotary Encoder control
- Control of products via IR or Direct Control
- Integrates with a media player for content and volume control
- Smart autosensing Aux Input function
- Designed for merchandising applications

#### **SPECIFICATIONS**

- 4 Analog audio outputs
- 2 Audio inputs, 1 with Smart Aux Input
- Up to 6 buttons with LED's (4 input selectors, 2 volume control or media player content selecting)
- Up to 4 Rotary Encoders
- Supports Touch Panel operation
- 1 IR output, 1 control output
- Power supply: 12V