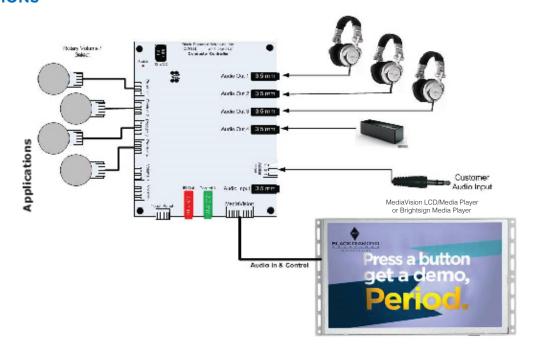

## **APPLICATIONS**

- 4 Independent audio outputs
- 2 Audio inputs
- Button & Rotary Encoder inputs
- Controls other products
- Customizable functionality
- Built in Audio Player (Optional)

### **FEATURES**

- 4 audio outputs with 4 independently controlled amplifiers
- Push Button, Proximity Touch Button, Touch Panel or Rotary Encoder control
- Control of products via IR or Direct Control
- Integrates with a media player for content and volume control
- Smart autosensing Aux Input function
- Designed for merchandising applications

#### **SPECIFICATIONS**

- 4 Analog audio outputs
- 2 Audio inputs, 1 with Smart Aux Input
- Up to 6 buttons with LED's (4 input selectors, 2 volume control or media player content selecting)
- Up to 4 Rotary Encoders
- Supports Touch Panel operation
- 1 IR output, 1 control output
- Power supply: 12V