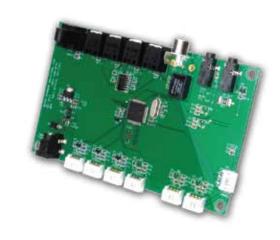

# **OPTICAL SWITCHER™**

# THE SOLUTION FOR MULTIPLE SOUND BARS

Optical Switcher from Black Diamond Solutions is a multiple sound bar solution designed specifically for merchandising applications. It has 4 optical and 1 coaxial outputs; includes a keep awake feature; and features customizable functionality. Pushbutton or proximity touch button control is also available as well as programmable product timeout.

#### **SPECIFICATIONS**

- 1 optical input
- 4 optical & 1 coax output (4 outputs total)
- Up to 6 buttons with LEDs (4 input selectors, 2 volume control or media player content selecting)
- Supports touch panel operation
- 1 IR output, 1 control output
- Power supply: 12V