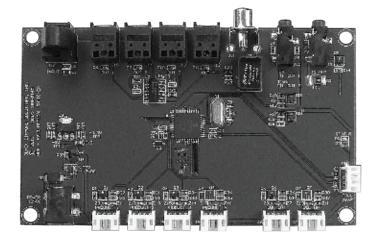

# **FEATURES AND SPECIFICATIONS**

#### **SPECIFICATIONS**

- 1 optical input
- 4 optical & 1 coax output (4 outputs total)
- Up to 6 buttons with LEDs (4 input selectors, 2 volume control or media player content selecting)
- Supports touch panel operation
- 1 IR output, 1 control output
- Power supply: 12V

#### **MECHANICAL**