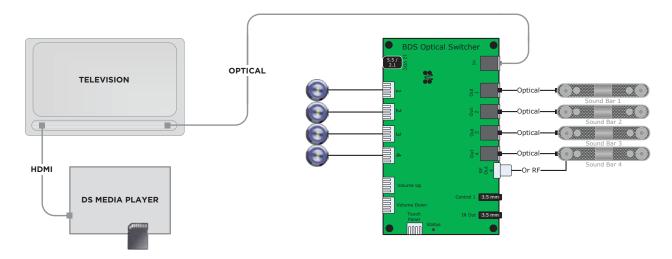

# THE SOLUTION FOR MULTIPLE SOUND BARS

Optical Switcher from Black Diamond Solutions is a multiple sound bar solution designed specifically for merchandising applications. It has 4 optical and 1 coaxial outputs; includes a keep awake feature; and features customizable functionality. Pushbutton or proximity touch button control is also available as well as programmable product timeout.

## **APPLICATIONS**

TYPICAL APPLICATIONS DEMONSTRATE 1 TO 4 SOUND BARS BY TURNING THEM ON FOR A PRE-PROGRAMMED TIME. IN SOME CASES THE PRODUCT CAN BE POWERED ON AND THE VOLUME CONTROLLED USING ITS IR REMOTE COMMANDS.

#### **FEATURES**

- Supports up to 4 products or chain together for more products
- Pushbutton or Proximity touch button control
- Programmable product timeout
- Control of products via IR
- Integrates with a media player for content and volume control