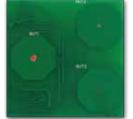

#### **CONTROL**

- · Custom configurations
- · Standard pushbuttons
- Proximity touch buttons for mounting behind acrylic panels

# **TOUCH BUTTON DIMENSIONS**

| LENGTH | 1″ | 1" | 2.75″ |
|--------|----|----|-------|
| WIDTH  | 1″ | 2″ | 2.75″ |