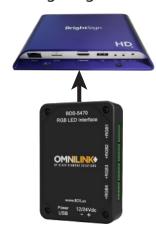

#### **OUTPUT INTERFACES:**

RGB LED Interface\*
Control 4 RGB Strips

Addressable LED
Interface\*
Control 2 Addressable Strips

Interface\*
4 NO/NC Contacts

Analog Audio Switcher 6 Outputs & 6 Buttons

Optical Audio Switcher 4 Outputs & 6 Buttons

### **SYSTEM OVERVIEWS:**

Connect one Interface directly to a BrightSign via USB

Connect multiple Interfaces with an OmniLink Hub

with both wired and wireless options

v6/22