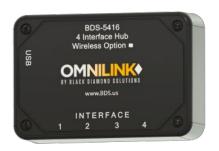

#### **HUBS:**

Wireless Hub

4 Interface Hub with Wireless option

6 Interface Hub with Wireless option + 2 USB ports