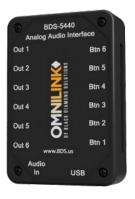

#### **OUTPUT INTERFACES:**

RGB LED Interface\*
Control 4 RGB Strips

Addressable LED
Interface\*
Control 2 Addressable Strips

Interface\*
4 NO/NC Contacts

Analog Audio Switcher 6 Outputs & 6 Buttons

Optical Audio Switcher 4 Outputs & 6 Buttons