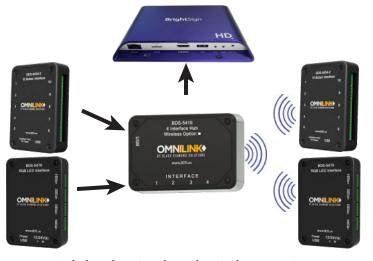

# OMNILINK ECOSYSTEM

OmniLink from Black Diamond Solutions provides interfaces for all the input-output capability you need for BrightSign Media Players.

Mix and match OmniLink Interfaces by plugging an Interface directly into a BrightSign or add a Hub to use several Interfaces. Many of the OmniLink Interfaces can be upgraded to Wireless connectivity.

#### **HUBS:**

Wireless Hub

4 Interface Hub with Wireless option

6 Interface Hub with Wireless option + 2 USB ports

### **SYSTEM OVERVIEWS:**

Connect one Interface directly to a BrightSign via USB

Connect multiple Interfaces with an OmniLink Hub

with both wired and wireless options

v6/22