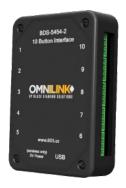

#### **INPUT INTERFACES:**

**10 Button Interface\*** PH4 or Phoenix connectors

8 Button Battery powered Interface\*

Touch Panel Interface\*

Gesture Panel Interface\*

Distance or Motion Interfaces\*