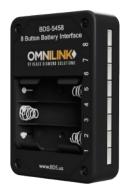

#### **INPUT INTERFACES:**

**10 Button Interface\*** PH4 or Phoenix connectors

8 Button Battery powered Interface\*

Touch Panel Interface\*

Gesture Panel Interface\*

Distance or Motion Interfaces\*