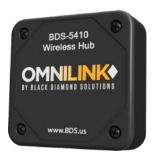

#### **HUBS:**

Wireless Hub

4 Interface Hub with Wireless option

6 Interface Hub with Wireless option + 2 USB ports