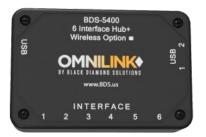

#### **HUBS:**

Wireless Hub

4 Interface Hub with Wireless option

6 Interface Hub with Wireless option + 2 USB ports