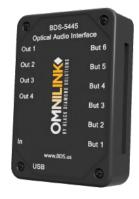

#### **OUTPUT INTERFACES:**

RGB LED Interface\*
Control 4 RGB Strips

Addressable LED
Interface\*
Control 2 Addressable Strips

Interface\*
4 NO/NC Contacts

Analog Audio Switcher 6 Outputs & 6 Buttons

Optical Audio Switcher 4 Outputs & 6 Buttons