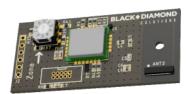

or add a Hub to use several Interfaces. Many of the OmniLink Interfaces can be upgraded to Wireless connectivity.

#### **INPUT INTERFACES:**



**10 Button Interface\*** PH4 or Phoenix connectors



8 Button Battery powered Interface\*



Touch Panel Interface\*



Gesture Panel Interface\*



Distance or Motion Interfaces\*

#### **OUTPUT INTERFACES:**



RGB LED Interface\*
Control 4 RGB Strips



Addressable LED
Interface\*
Control 2 Addressable Strips



Interface\*
4 NO/NC Contacts



Analog Audio Switcher 6 Outputs & 6 Buttons



Optical Audio Switcher 4 Outputs & 6 Buttons

<sup>\*</sup> Upgradable to wireless connection



**PHONE** 

#### **HUBS:**



Wireless Hub



4 Interface Hub with Wireless option



6 Interface Hub with Wireless option + 2 USB ports

### **ACCESSORIES:**



**OmniLink Wireless Card** 

Custom Interfaces
Available!



### **SYSTEM OVERVIEWS:**

Connect one Interface directly to a BrightSign via USB



Connect multiple Interfaces with an OmniLink Hub



with both wired and wireless options

v6/22